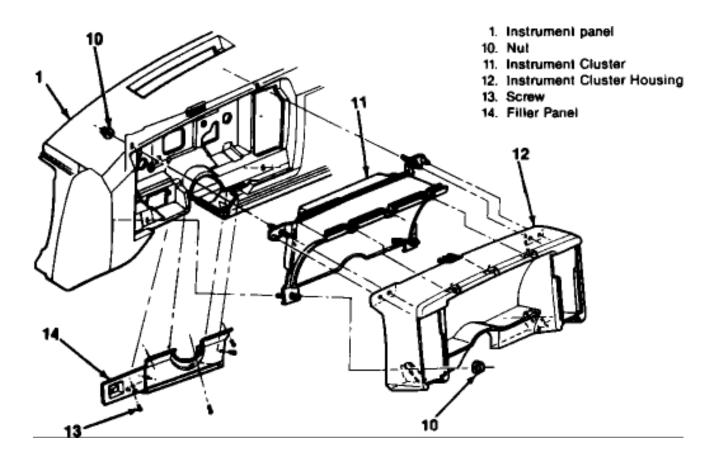

## S10 BRAVADA INSTRUMENT CLUSTER REMOVAL INSTRUCTIONS

- 1. Disconnect battery ground cable.
- 2. Remove headlamp switch assembly as previously described.
- 3. Remove A/C and heater control assembly retaining screws, then disconnect electrical connectors and remove control assembly from dash panel.
- 4. Remove filler panel retaining screws then the panel, Fig. 7.
- 5. Remove instrument cluster housing retaining nuts then the housing.
- 6. Remove instrument cluster retaining nuts.
- 7. Disconnect speedometer cable and electrical connectors from instrument cluster, then remove cluster from vehicle.
- 8. Reverse procedure to install.