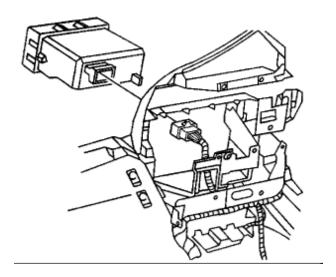

## **REMOVAL PROCEDURE**

- 1. Remove the instrument panel accessory trim plate.
- 2. Remove the bolts from the HVAC control assembly.

- 3. Disconnect the electrical connector from the HVAC control assembly.
- 4. Remove the HVAC control assembly from the instrument panel.

## **INSTALLATION PROCEDURE**

1. Connect the electrical connectors to the HVAC control assembly.

- 2. Install the HVAC control assembly to the instrument panel. **NOTE:** Refer to Fastener Notice in Service Precautions.
- 3. Install the bolts to the HVAC control assembly. **Tighten** Tighten the HVAC control assembly bolts to **2 N.m (18 lb ft)** .
- 4. Install the instrument panel accessory trim plate.