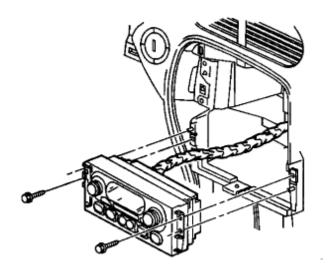

## **REMOVAL PROCEDURE**

- 1. Remove the instrument panel accessory trim plate.
- 2. Remove the bolts from the HVAC control assembly.

- 3. Disconnect the electrical connector from the HVAC control assembly.
- 4. Remove the HVAC control assembly from the instrument panel.