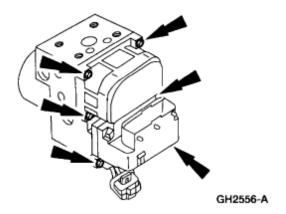

- 3. Remove the anti-lock brake control module.
- 1. Remove the screws.
- 2. Remove the module.
- 4 NOTE: When the hattery is disconnected and reconnected some abnormal

4. NOTE: When the battery is disconnected and reconnected, some abnormal drive symptoms may occur while the vehicle relearns its adaptive strategy. The vehicle may need to be driven 16 km (10 mi) or more to relearn its strategy. To install, reverse the removal procedure.