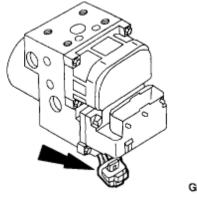

## **Removal and Installation**

1. Disconnect the battery ground cable

GH2555-A

- 2. Disconnect the anti-lock brake control module electrical connectors.
  - Disconnect the control module electrical connector.
  - Disconnect the pump motor electrical connector.